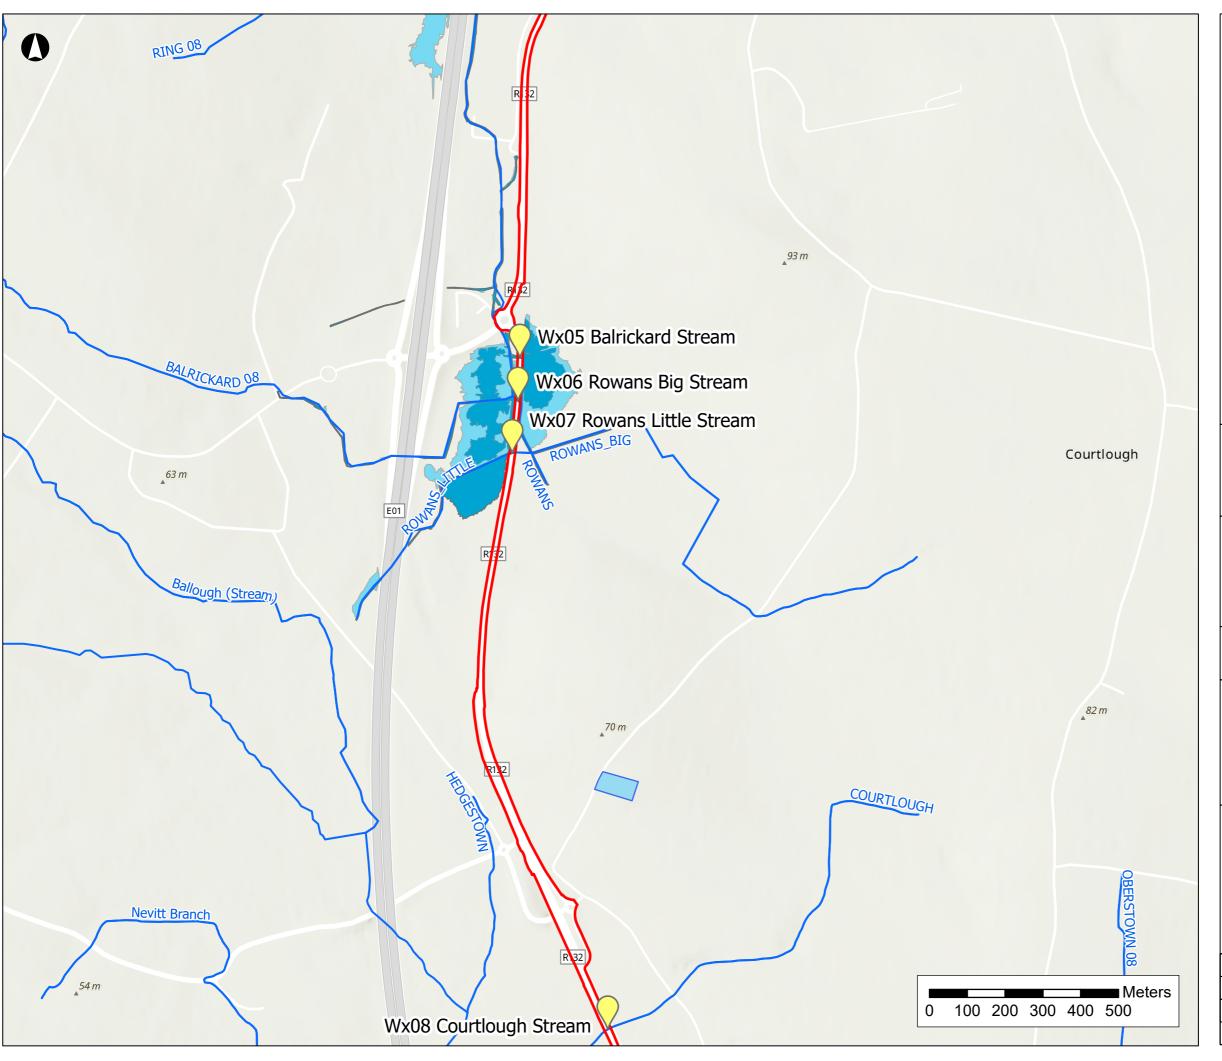

## Water Assessment: Local Features and Water Crossings

| Job No: | 281240   | Figure No: |
|---------|----------|------------|
| Date:   | May 2024 |            |
| Scale:  | 1:10,000 | 22 2 (2)   |
| Status: | Issue    | 2212 (2)   |

### Legend Proposed Development Boundary Water Study Area

Watercourse Crossings

Rivers

Lakes

Water Framework Directive Catchments

Sub-catchment

Watercourse lines are taken from the EPA database and are not always accurately positioned.