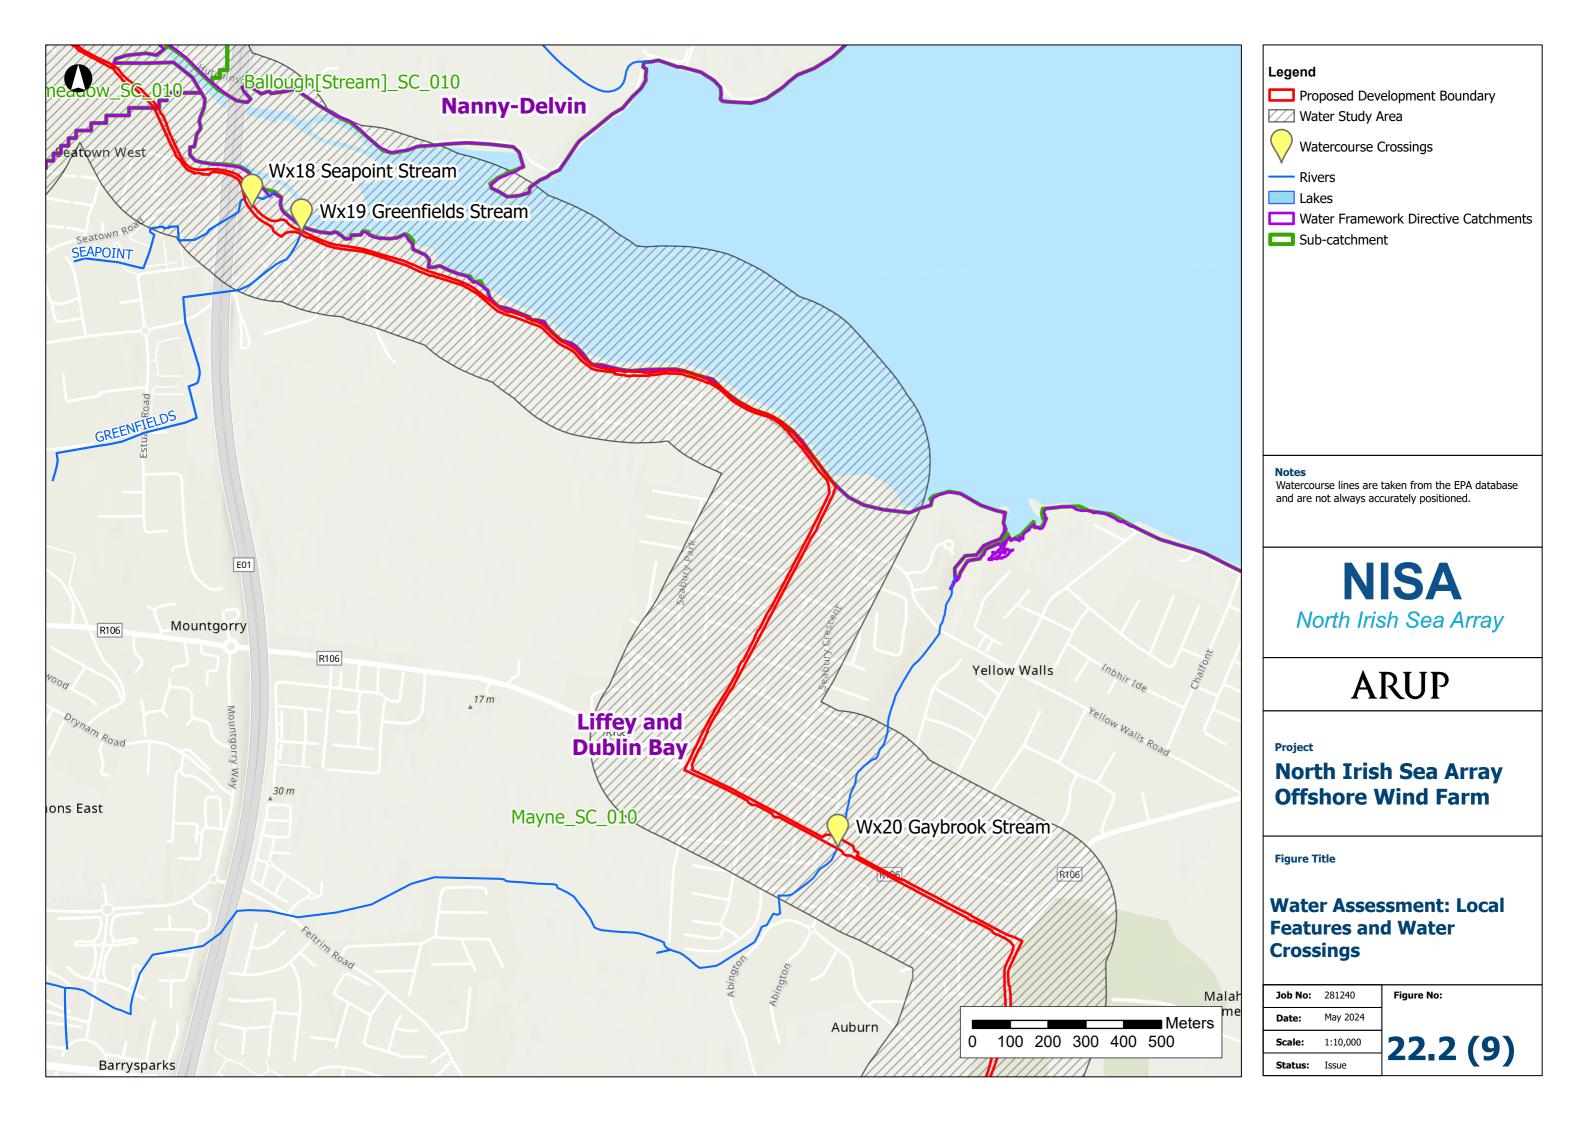

- Proposed Development Boundary
- Water Study Area

Rivers

Lakes

Water Framework Directive Catchments

Sub-catchment

### Note

Watercourse lines are taken from the EPA database and are not always accurately positioned.

## **NISA**

North Irish Sea Array

### **ARUP**

Project

## **North Irish Sea Array Offshore Wind Farm**

**Figure Title** 

## Water Assessment: Local Features and Water Crossings

| Job No: | 281240   | Figure No: |
|---------|----------|------------|
| Date:   | May 2024 |            |
| Scale:  | 1:10,000 | 22 2 (10)  |
| Status: | Issue    | ZZ:Z (10)  |