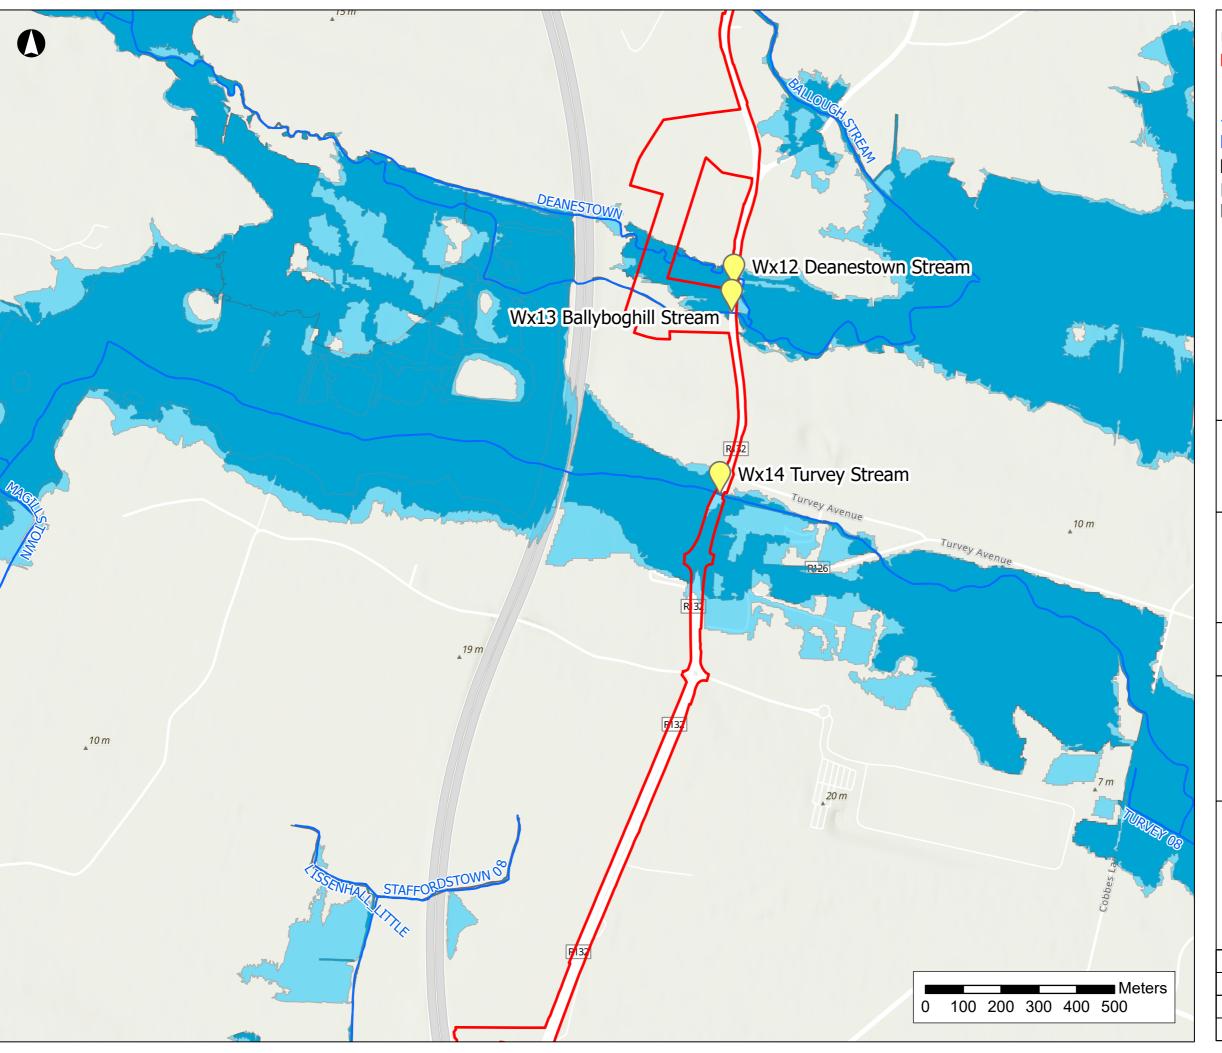

Watercourse Crossings

Fluvial Flood Extents

1% AEP

Proposed Development Boundary

Watercourse Crossings

Fluvial Flood Extents

Lakes

1% AEP

### Fluvial Flood Extents

0.1% AEP

1% AEP

Watercourse lines are taken from the EPA database and are not always accurately positioned.