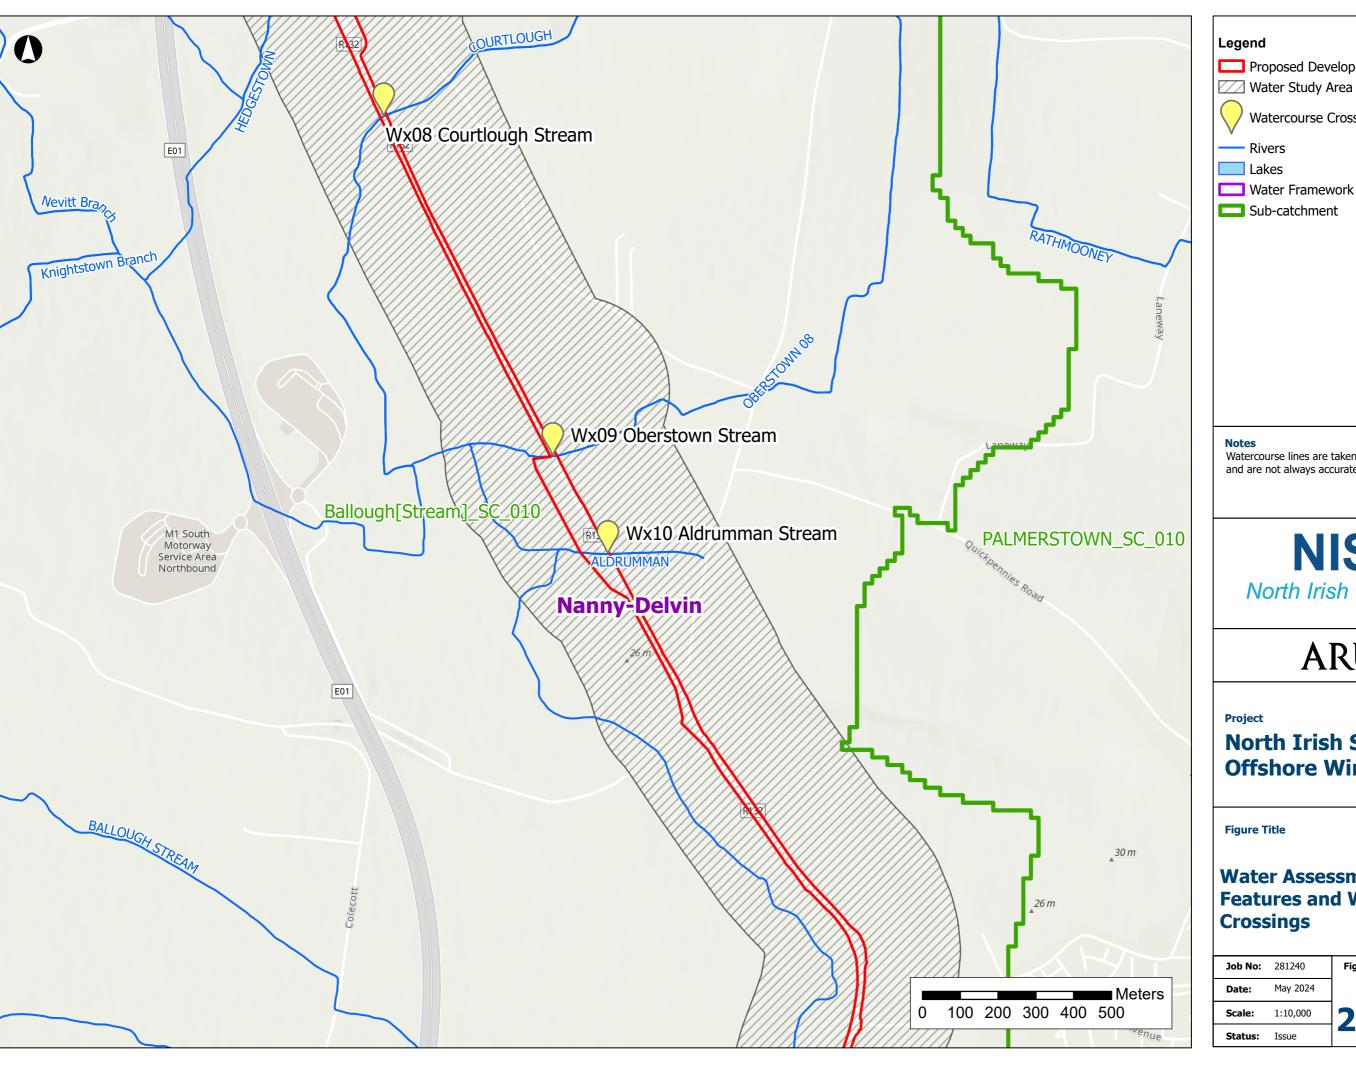

### Note

Watercourse lines are taken from the EPA database and are not always accurately positioned.

### **ARUP**

Project

## **North Irish Sea Array Offshore Wind Farm**

**Figure Title** 

## Water Assessment: Local Features and Water Crossings

| Job No: | 281240   | Figure No: |
|---------|----------|------------|
| Date:   | May 2024 |            |
| Scale:  | 1:10,000 | 22 2 (3)   |
| Status: | Issue    | 2212 (3)   |