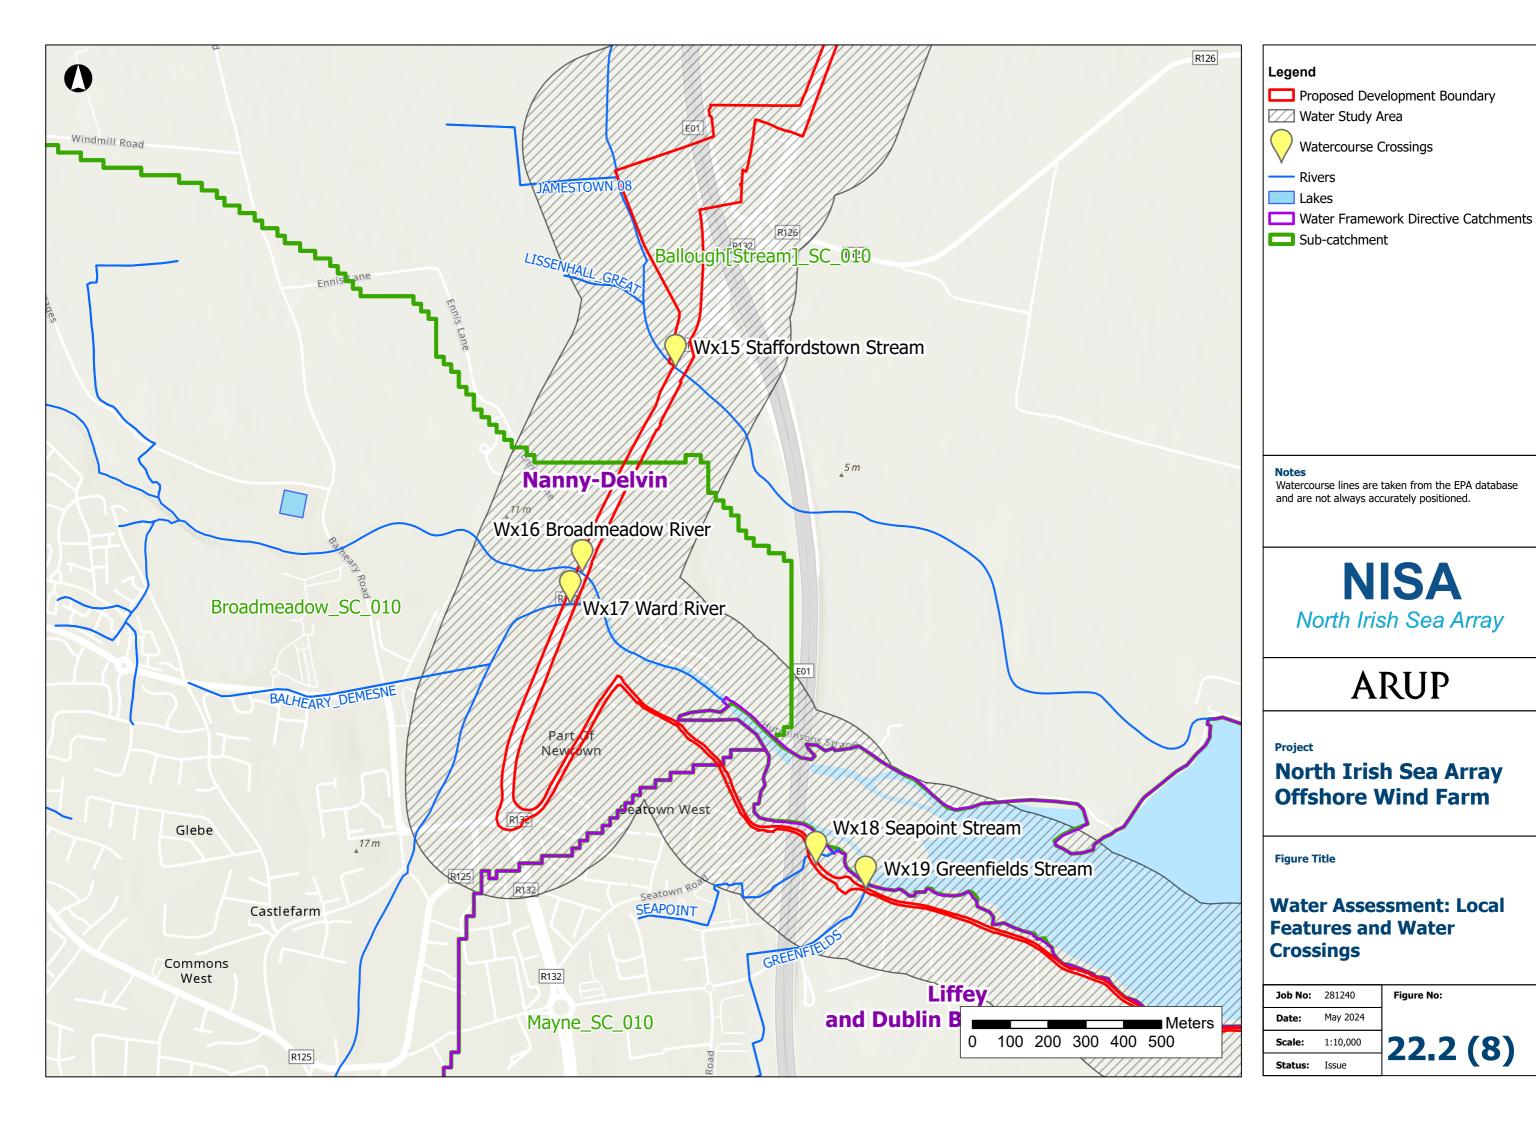

Water Study Area Watercourse Crossings

Rivers

Lakes

Water Framework Directive Catchments

Sub-catchment

Watercourse lines are taken from the EPA database and are not always accurately positioned.

### **NISA** North Irish Sea Array

### **ARUP**

**North Irish Sea Array Offshore Wind Farm** 

Figure Title

### **Water Assessment: Local Features and Water** Crossings

| Job No: | 281240   | Figure No: |
|---------|----------|------------|
| Date:   | May 2024 |            |
| Scale:  | 1:10,000 | 2226       |