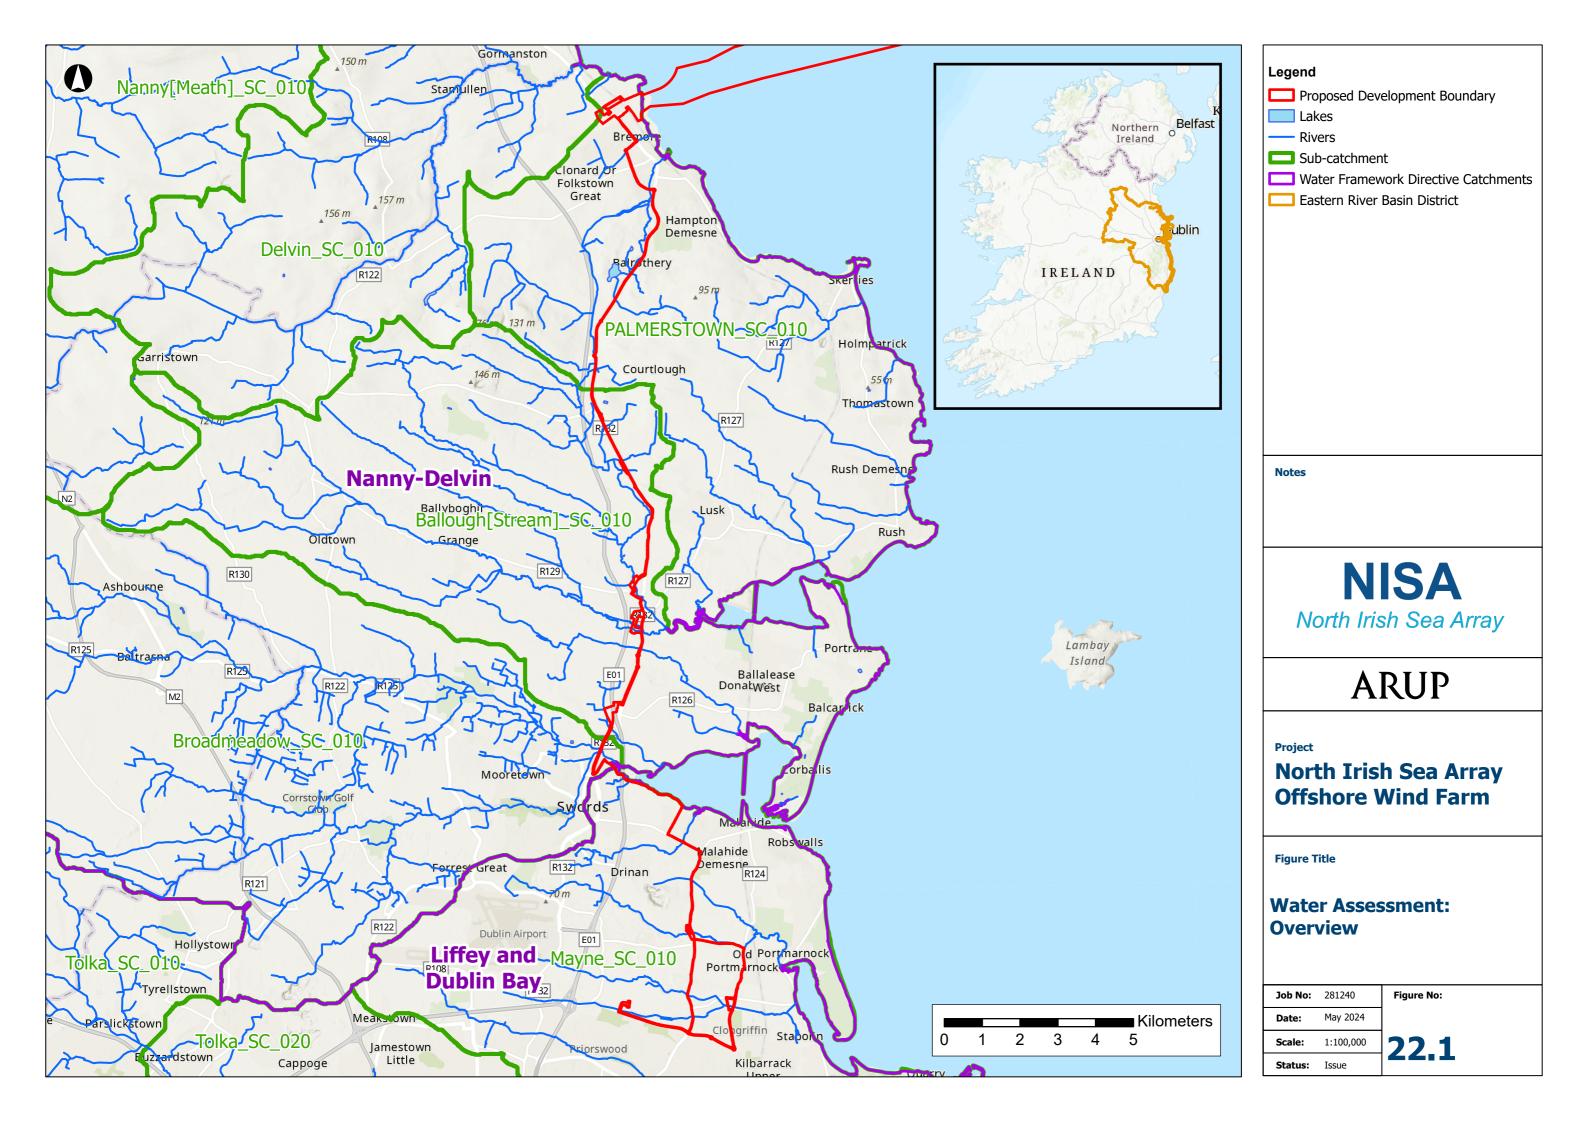

# Figures for Chapter 22 Water

Proposed Development Boundary

Water Study Area

Watercourse Crossings

Rivers

Lakes

Water Framework Directive Catchments

Sub-catchment

### Notes

Watercourse lines are taken from the EPA database and are not always accurately positioned.

## NISA

North Irish Sea Array

### **ARUP**

Project

## **North Irish Sea Array Offshore Wind Farm**

**Figure Title** 

## Water Assessment: Local Features and Water Crossings

| Job No: | 281240   | Figure No: |
|---------|----------|------------|
| Date:   | May 2024 |            |
| Scale:  | 1:10,000 | 22 2 (2)   |
| Status: | Issue    | 2212 (2)   |