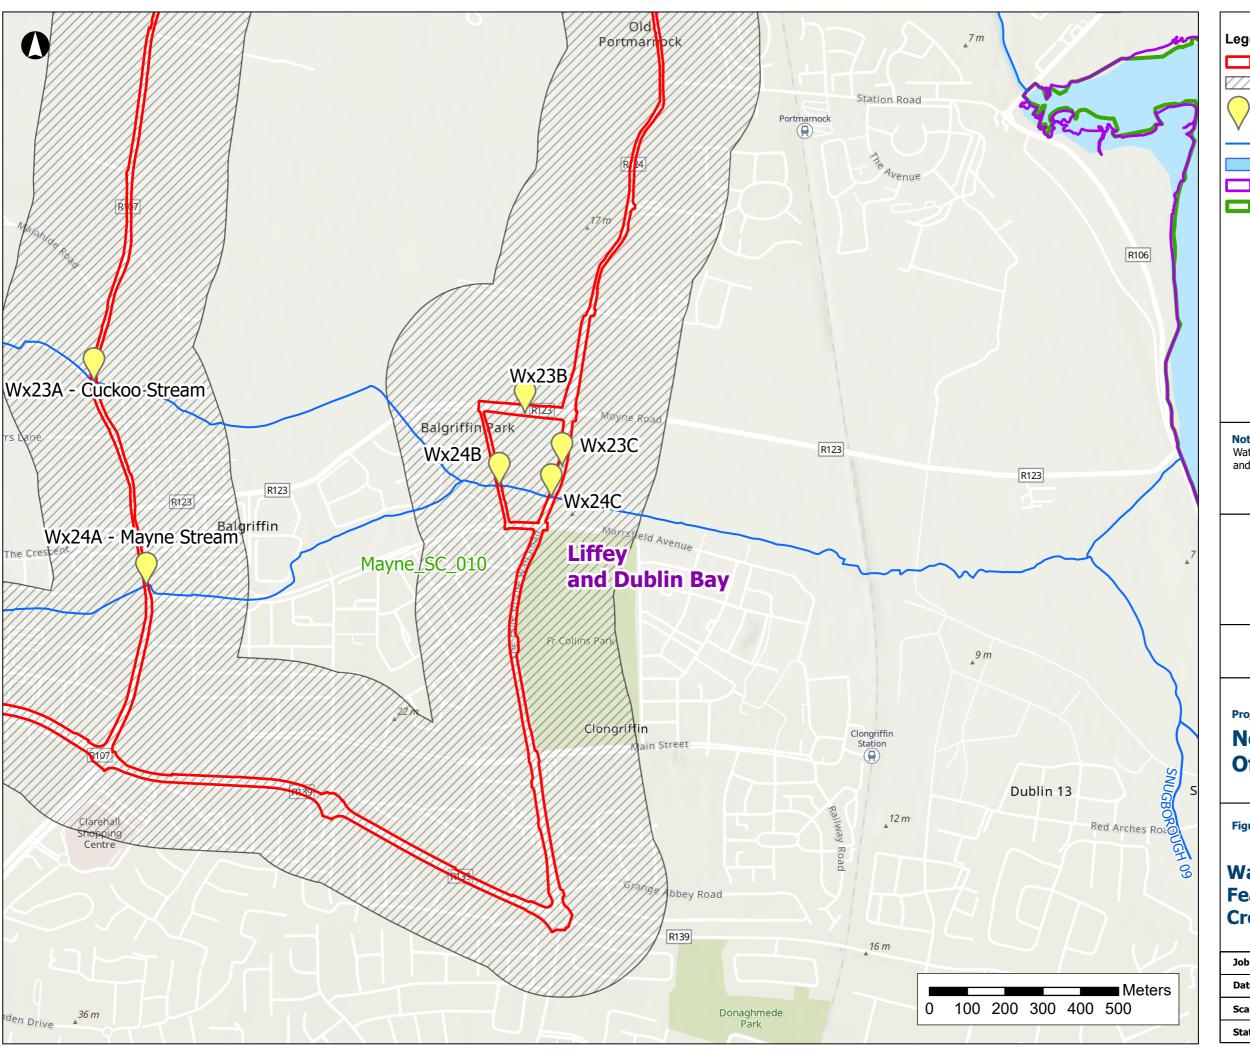

Proposed Development Boundary

Water Study Area

Watercourse Crossings

Rivers

Lakes

Water Framework Directive Catchments

Sub-catchment

Watercourse lines are taken from the EPA database and are not always accurately positioned.

## **NISA**

North Irish Sea Array

### **ARUP**

### **North Irish Sea Array Offshore Wind Farm**

**Figure Title** 

### **Water Assessment: Local Features and Water Crossings**

| Job No: | 281240   | Figure No: |
|---------|----------|------------|
| Date:   | May 2024 |            |
| Scale:  | 1:10,000 | 22 2 (12   |
| Status: | Issue    | 22:2 (12   |