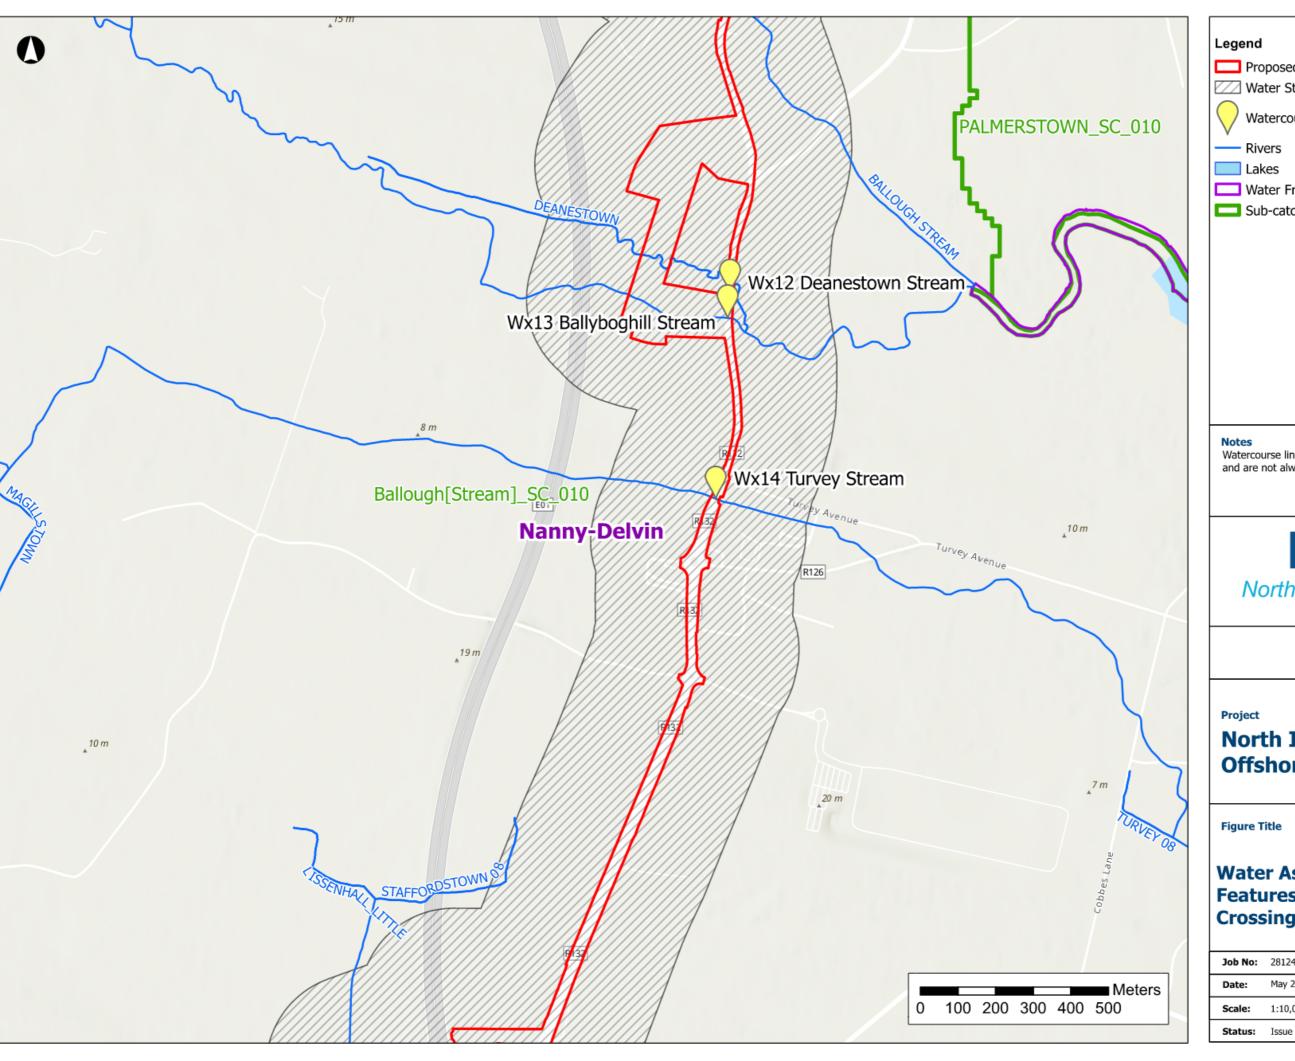

- Proposed Development Boundary
- Water Study Area

Rivers

Lakes

Water Framework Directive Catchments

Sub-catchment

### Note

Watercourse lines are taken from the EPA database and are not always accurately positioned.

## **NISA**

North Irish Sea Array

### **ARUP**

Project

## **North Irish Sea Array Offshore Wind Farm**

**Figure Title** 

## Water Assessment: Local Features and Water Crossings

| Job No: | 281240   | Figure No: |
|---------|----------|------------|
| Date:   | May 2024 |            |
| Scale:  | 1:10,000 | 22 2 (10)  |
| Status: | Issue    | ZZ:Z (10)  |