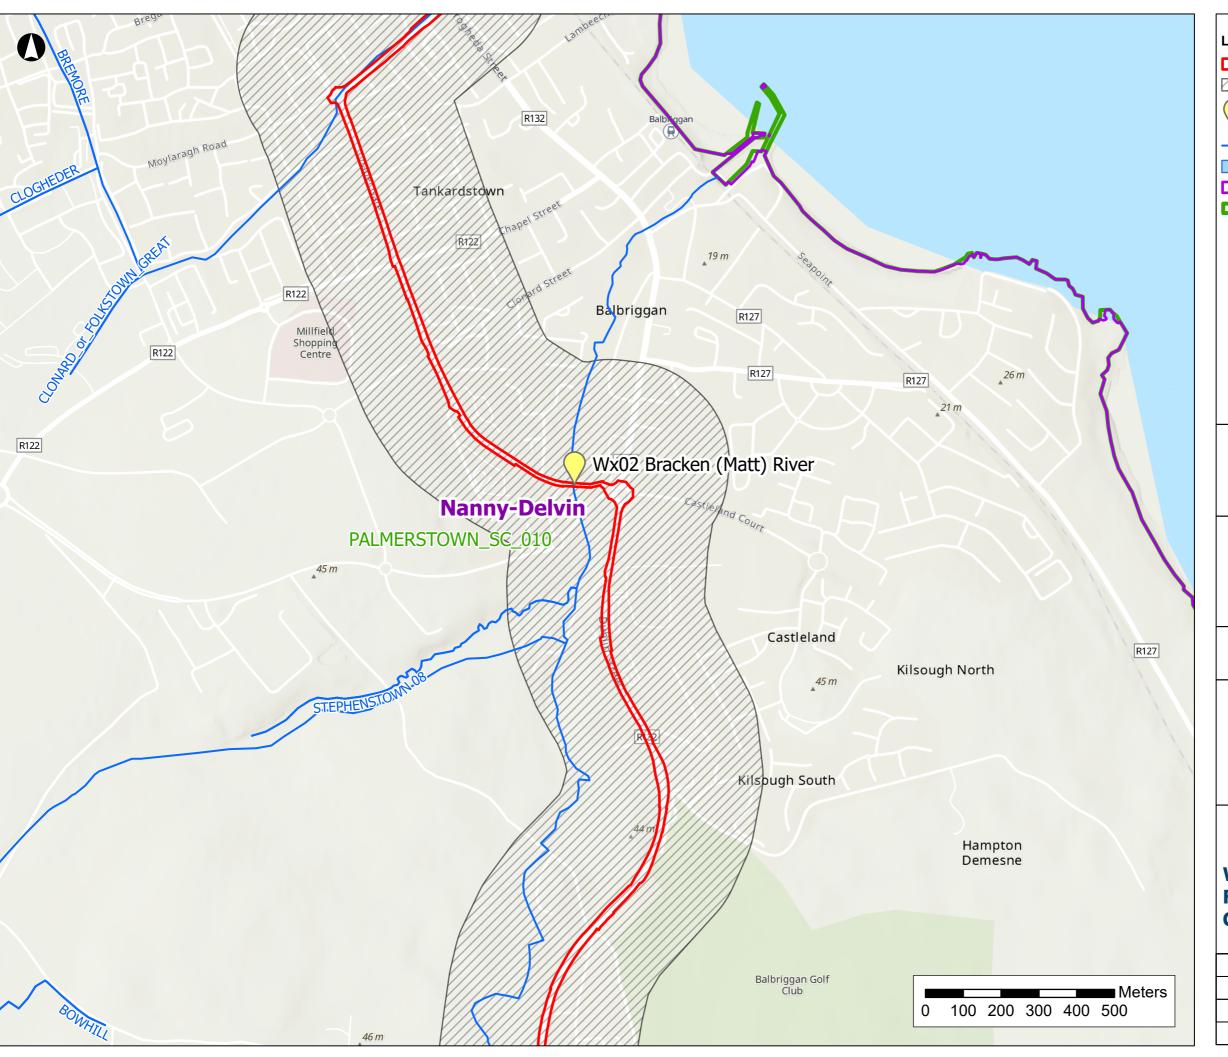

### Note

Watercourse lines are taken from the EPA database and are not always accurately positioned.

### **ARUP**

Project

## **North Irish Sea Array Offshore Wind Farm**

**Figure Title** 

## Water Assessment: Local Features and Water Crossings

| Job No: | 281240   | Figure No: |
|---------|----------|------------|
| Date:   | May 2024 |            |
| Scale:  | 1:10,000 | 22 2 (3)   |
| Status: | Issue    | 2212 (3)   |