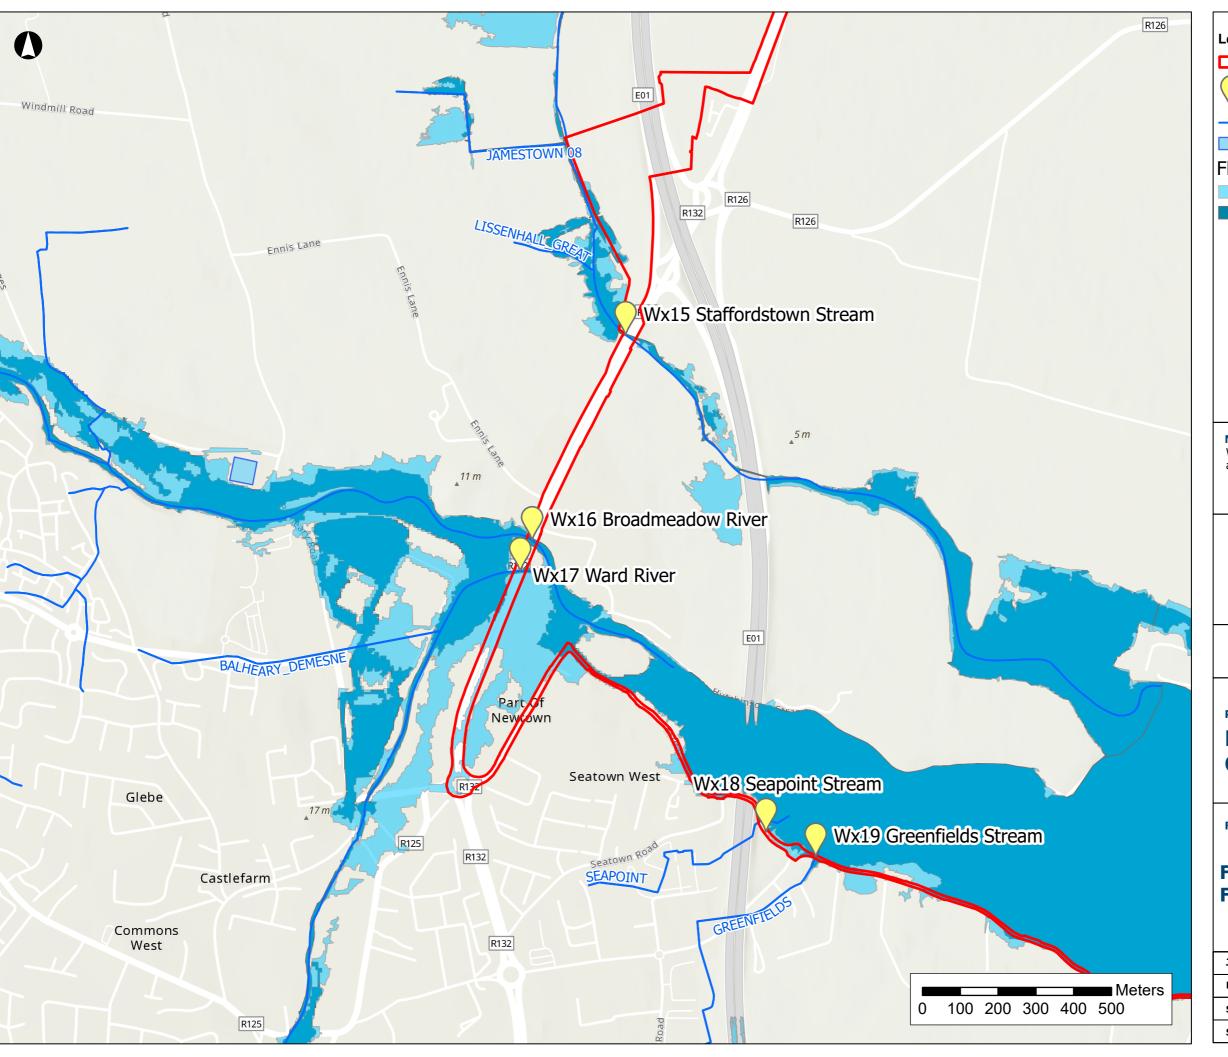

Watercourse Crossings

Fluvial Flood Extents

Watercourse lines are taken from the EPA database and are not always accurately positioned.

## **NISA**

North Irish Sea Array

### **ARUP**

Project

## **North Irish Sea Array Offshore Wind Farm**

Figure Title

| Job No: | 281240   | Figure No: |
|---------|----------|------------|
| Date:   | May 2024 |            |
| Scale:  | 1:10,000 | 22 3 (10)  |
| Status: | Issue    | 22.5 (10)  |