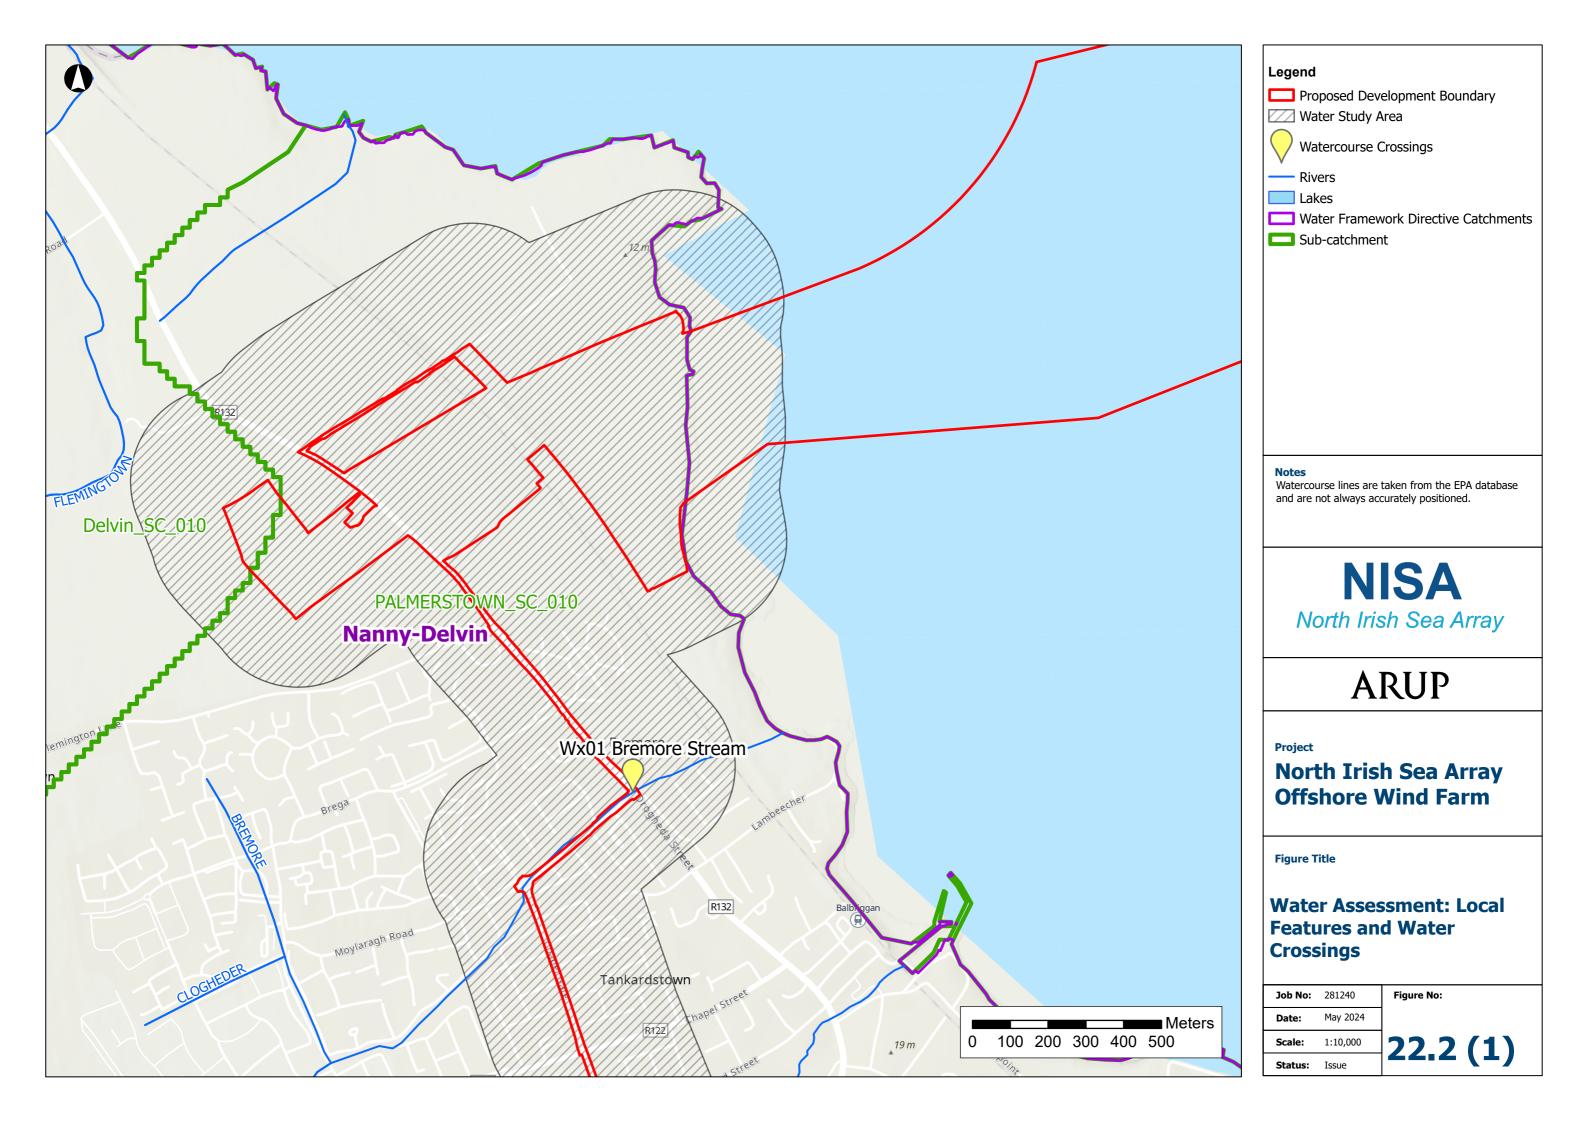

### Notes

Watercourse lines are taken from the EPA database and are not always accurately positioned.

## NISA

North Irish Sea Array

### **ARUP**

Project

## **North Irish Sea Array Offshore Wind Farm**

**Figure Title** 

## Water Assessment: Local Features and Water Crossings

| Job No: | 281240   | Figure No: |
|---------|----------|------------|
| Date:   | May 2024 |            |
| Scale:  | 1:10,000 | 22 2 (2)   |
| Status: | Issue    | 2212 (2)   |