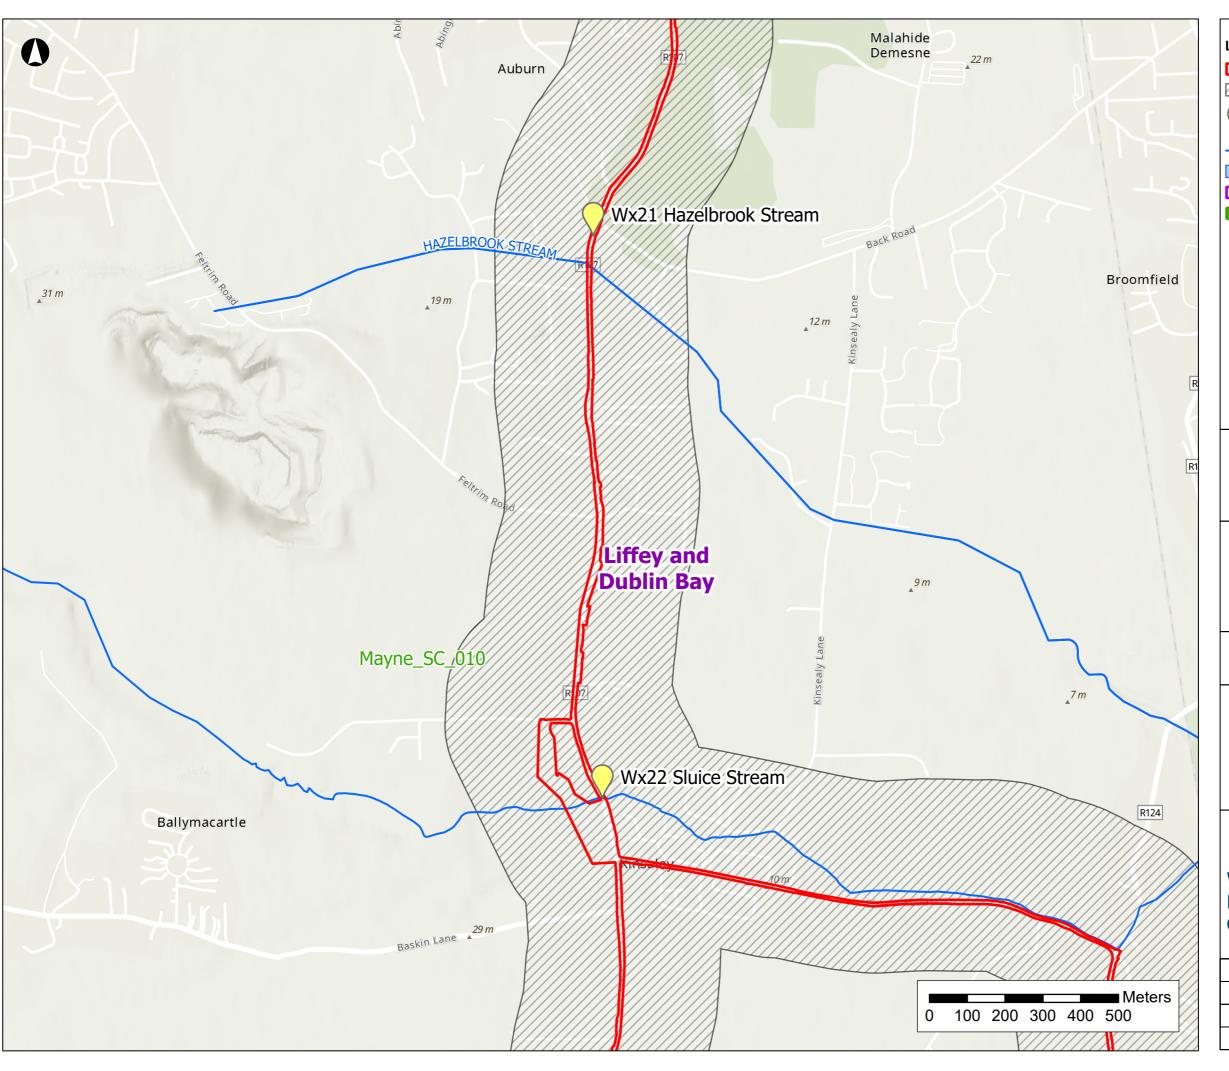

- Proposed Development Boundary
- Water Study Area

Rivers

Lakes

Water Framework Directive Catchments

Sub-catchment

### Note

Watercourse lines are taken from the EPA database and are not always accurately positioned.

## **NISA**

North Irish Sea Array

### **ARUP**

Project

## **North Irish Sea Array Offshore Wind Farm**

**Figure Title** 

## Water Assessment: Local Features and Water Crossings

| Job No: | 281240   | Figure No: |
|---------|----------|------------|
| Date:   | May 2024 |            |
| Scale:  | 1:10,000 | 22 2 (10)  |
| Status: | Issue    | ZZ:Z (10)  |