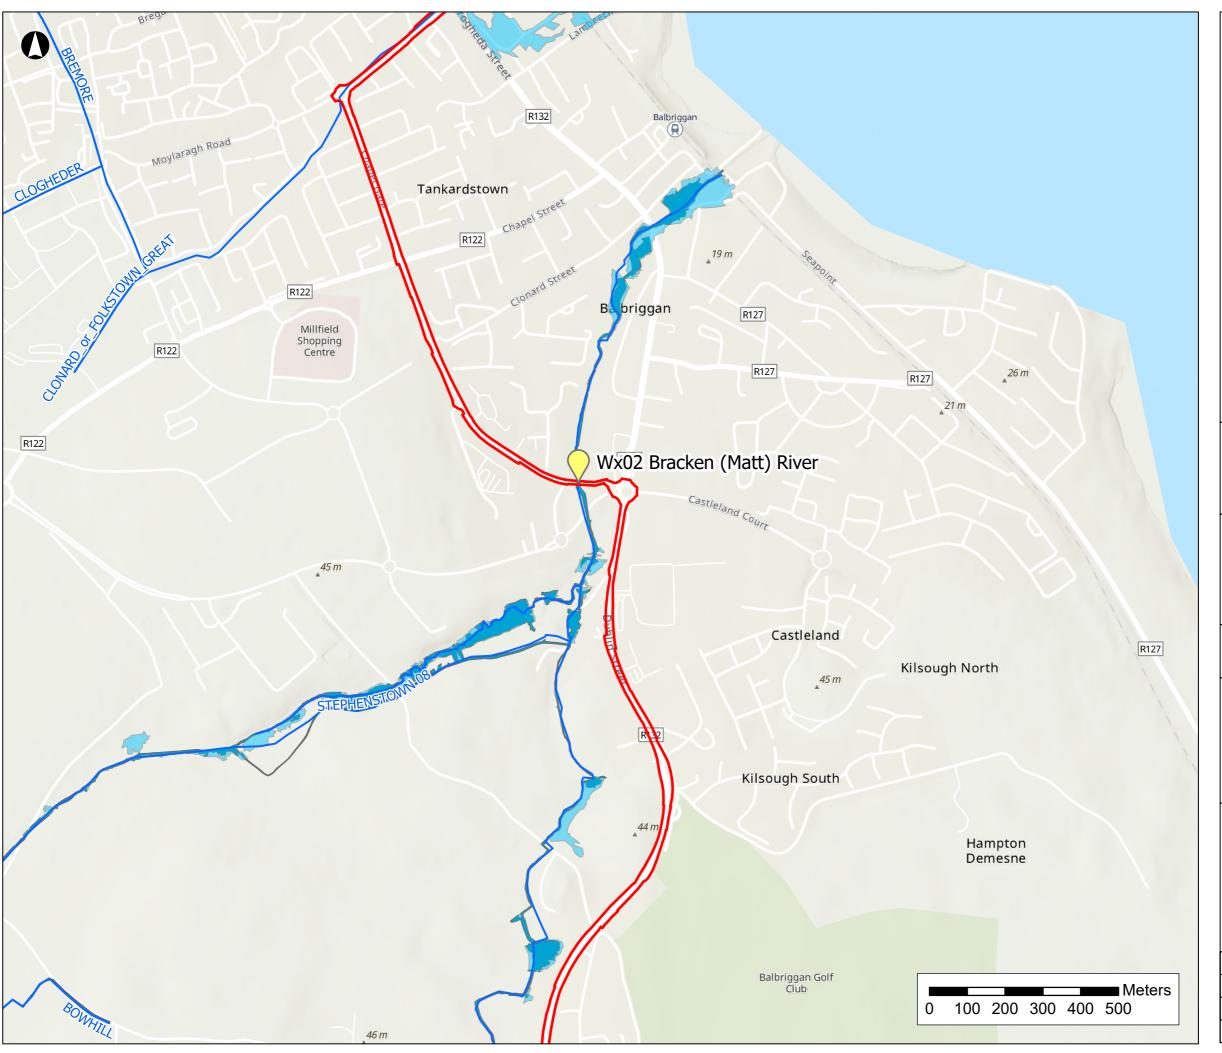

Watercourse Crossings

Fluvial Flood Extents

1% AEP

### Note

Watercourse lines are taken from the EPA database and are not always accurately positioned.