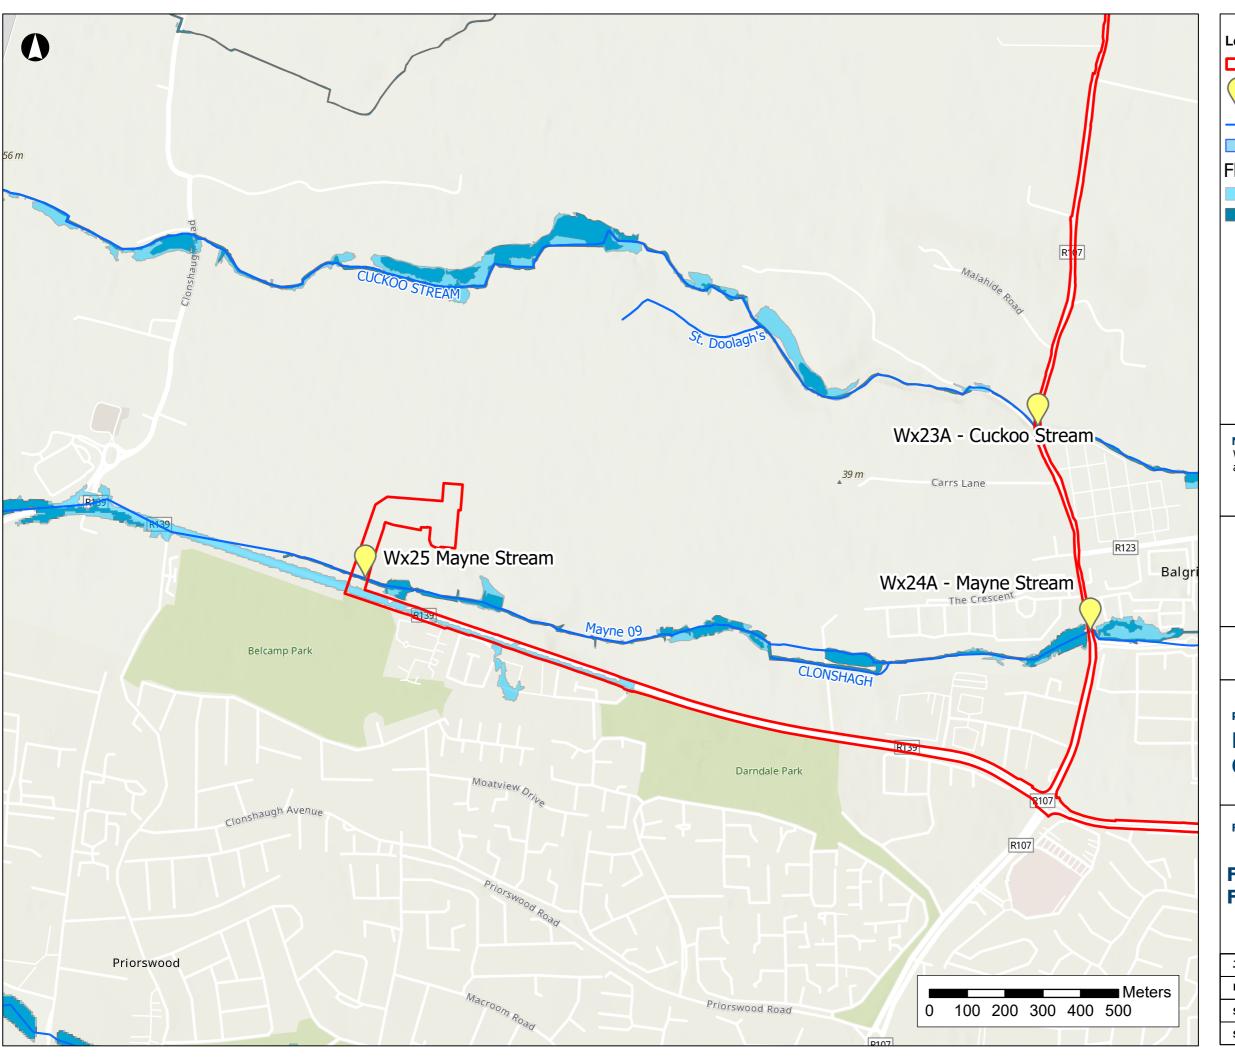

Watercourse Crossings

Fluvial Flood Extents

1% AEP

### Note

Watercourse lines are taken from the EPA database and are not always accurately positioned.

## NISA

North Irish Sea Array

### **ARUP**

Project

## **North Irish Sea Array Offshore Wind Farm**

**Figure Title** 

| Job No: | 281240   | Figure No: |
|---------|----------|------------|
| Date:   | May 2024 |            |
| Scale:  | 1:10,000 | 22 3 (1    |
| Statuci | Iccue    | ZZ.5 (I    |