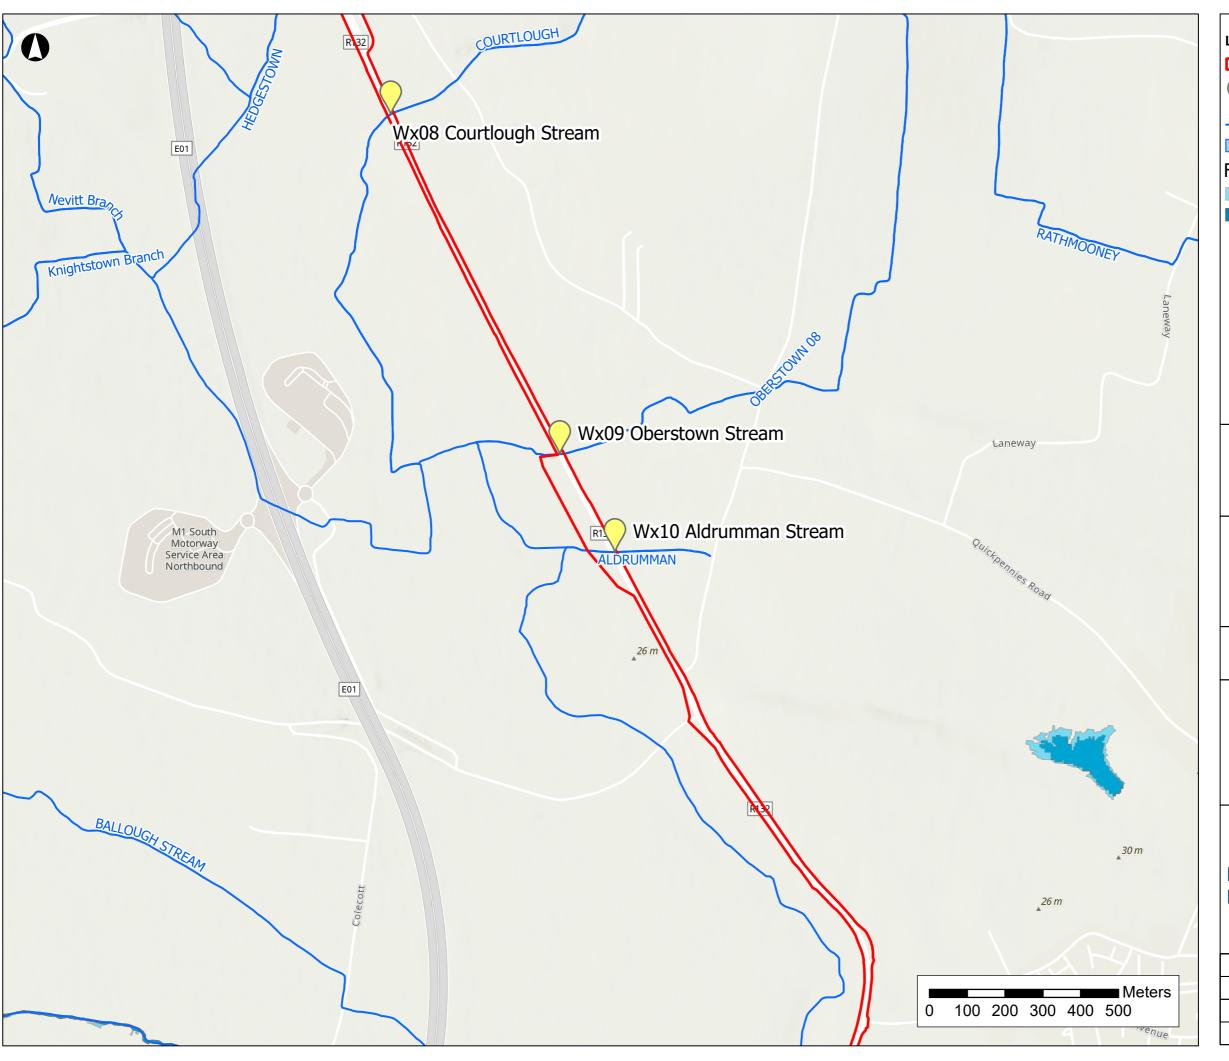

### Fluvial Flood Extents

0.1% AEP

1% AEP

Watercourse lines are taken from the EPA database and are not always accurately positioned.