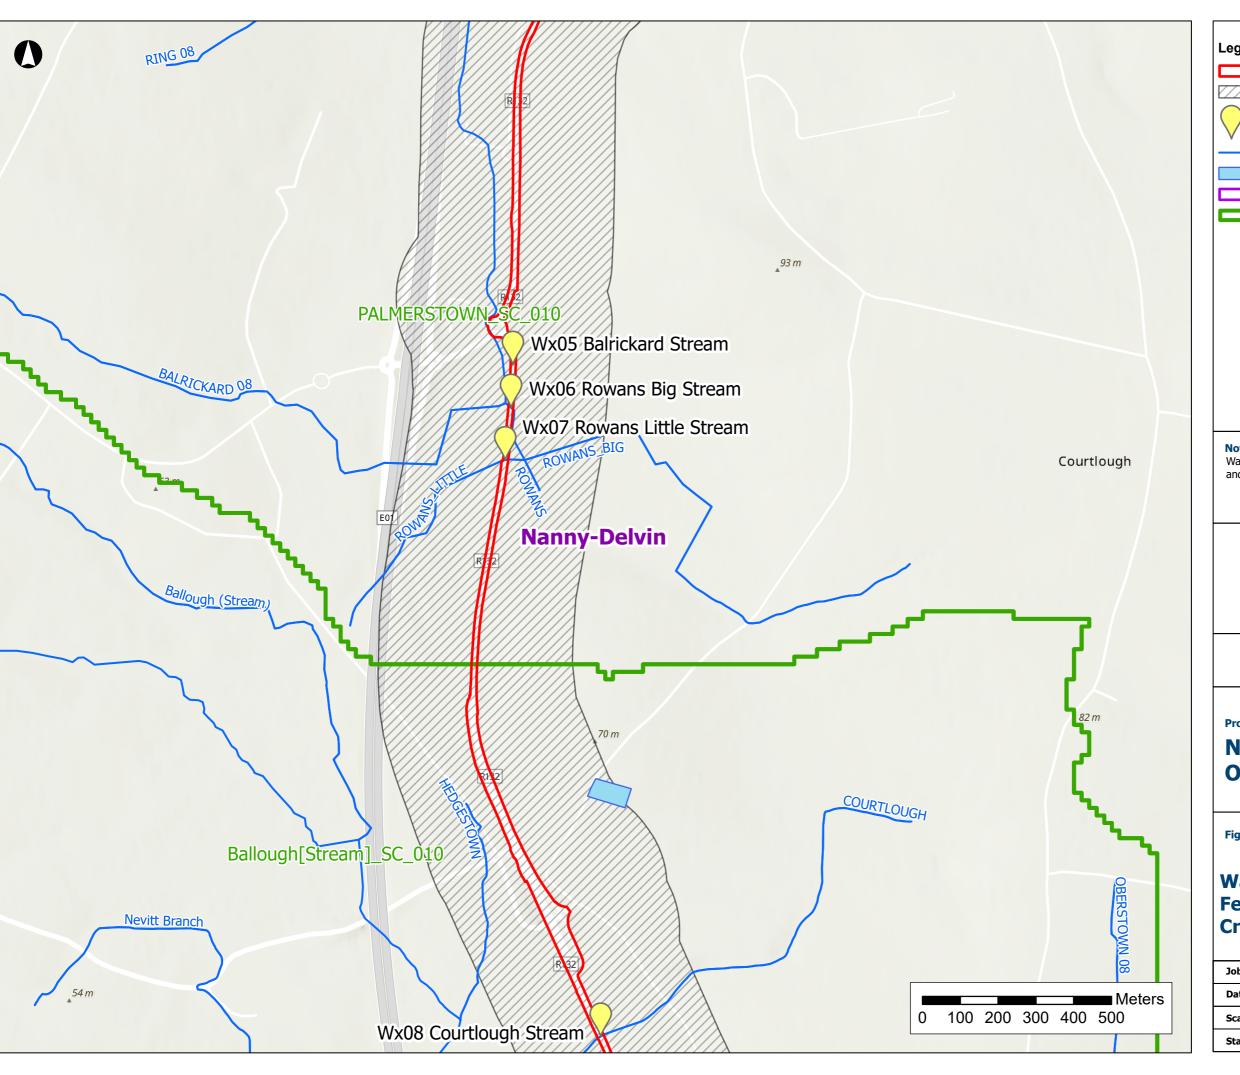

### Notes

Watercourse lines are taken from the EPA database and are not always accurately positioned.

## NISA

North Irish Sea Array

### **ARUP**

Project

## **North Irish Sea Array Offshore Wind Farm**

**Figure Title** 

## Water Assessment: Local Features and Water Crossings

| Job No: | 281240   | Figure No: |
|---------|----------|------------|
| Date:   | May 2024 |            |
| Scale:  | 1:10,000 | 22 2 (2)   |
| Status: | Issue    | 2212 (2)   |