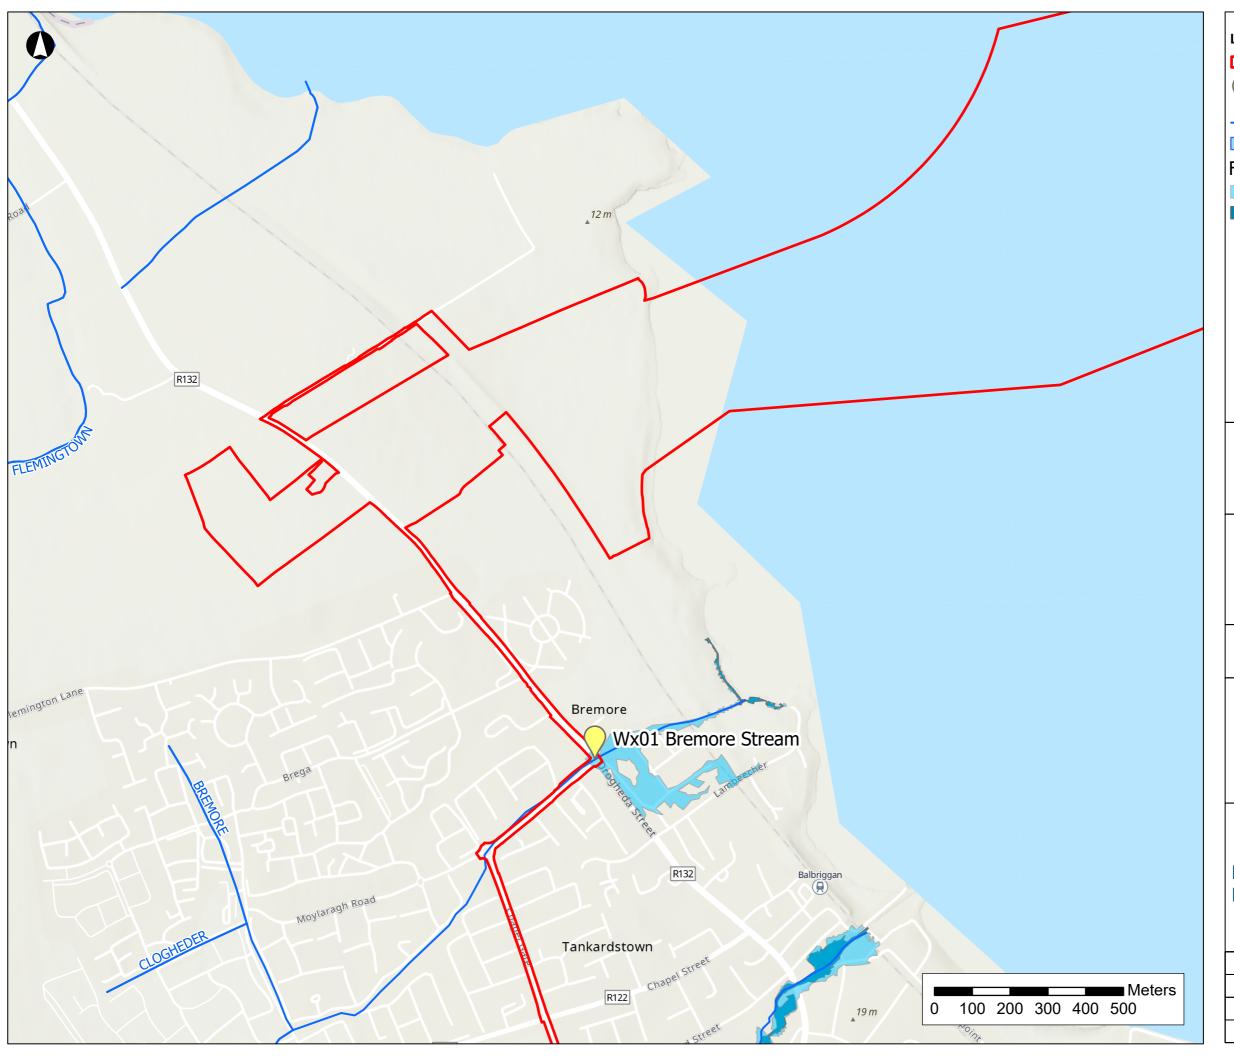

Watercourse Crossings

Fluvial Flood Extents

1% AEP

### Fluvial Flood Extents

0.1% AEP

1% AEP

Watercourse lines are taken from the EPA database and are not always accurately positioned.