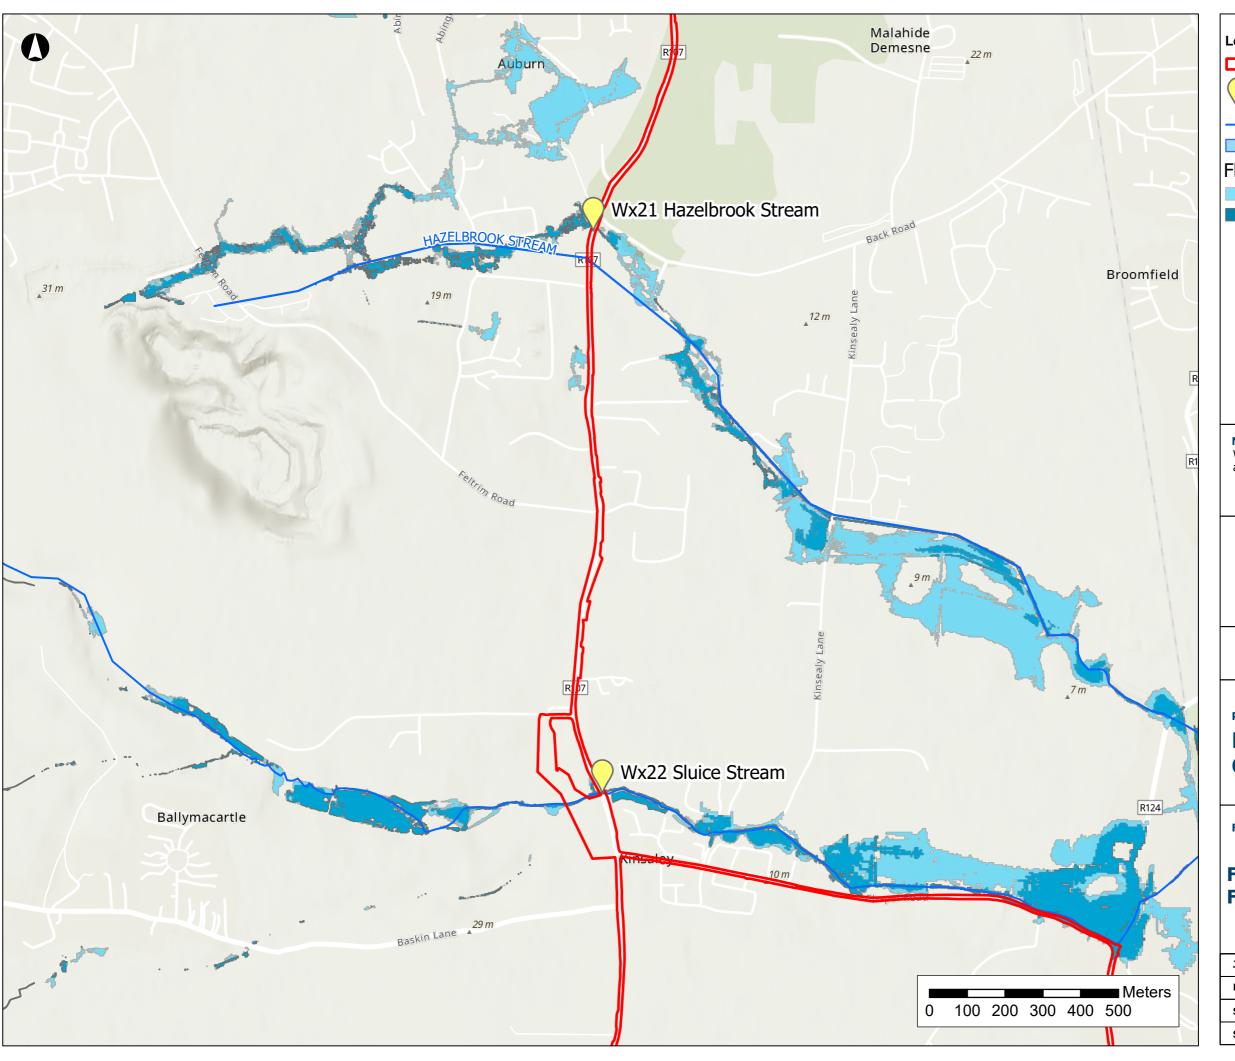

SA**

North Irish Sea Array

### **ARUP**

Project

## **North Irish Sea Array Offshore Wind Farm**

Figure Title

| Job No: | 281240   | Figure No: |
|---------|----------|------------|
| Date:   | May 2024 |            |
| Scale:  | 1:10,000 | 22 3 (7)   |
| Status: | Issue    | 22.5 (1)   |



Proposed Development Boundary



Rivers

Lakes

Fluvial Flood Extents

0.1% AEP

1% AEP

### Note

Watercourse lines are taken from the EPA database and are not always accurately positioned.

## **NISA**

North Irish Sea Array

### **ARUP**

Project

## **North Irish Sea Array Offshore Wind Farm**

**Figure Title** 

| Job No: | 281240   | Figure No: |
|---------|----------|------------|
| Date:   | May 2024 |            |
| Scale:  | 1:10,000 | 22 3 (8)   |
| Status: | Issue    | 22.5 (0)   |









Watercourse Crossings



Fluvial Flood Extents



Watercourse lines are taken from the EPA database and are not always accurately positioned.

## **NISA**

North Irish Sea Array

### **ARUP**

Project

## **North Irish Sea Array Offshore Wind Farm**

Figure Title

| Job No: | 281240   | Figure No: |
|---------|----------|------------|
| Date:   | May 2024 |            |
| Scale:  | 1:10,000 | 22 3 (10)  |
| Status: | Issue    | 22.5 (10)  |



Proposed Development Boundary



Watercourse Crossings



Lakes

### Fluvial Flood Extents



0.1% AEP



### Notes

Watercourse lines are taken from the EPA database and are not always accurately positioned.

## NISA

North Irish Sea Array

### **ARUP**

Project

## **North Irish Sea Array Offshore Wind Farm**

Figure Title

| Job No: | 281240