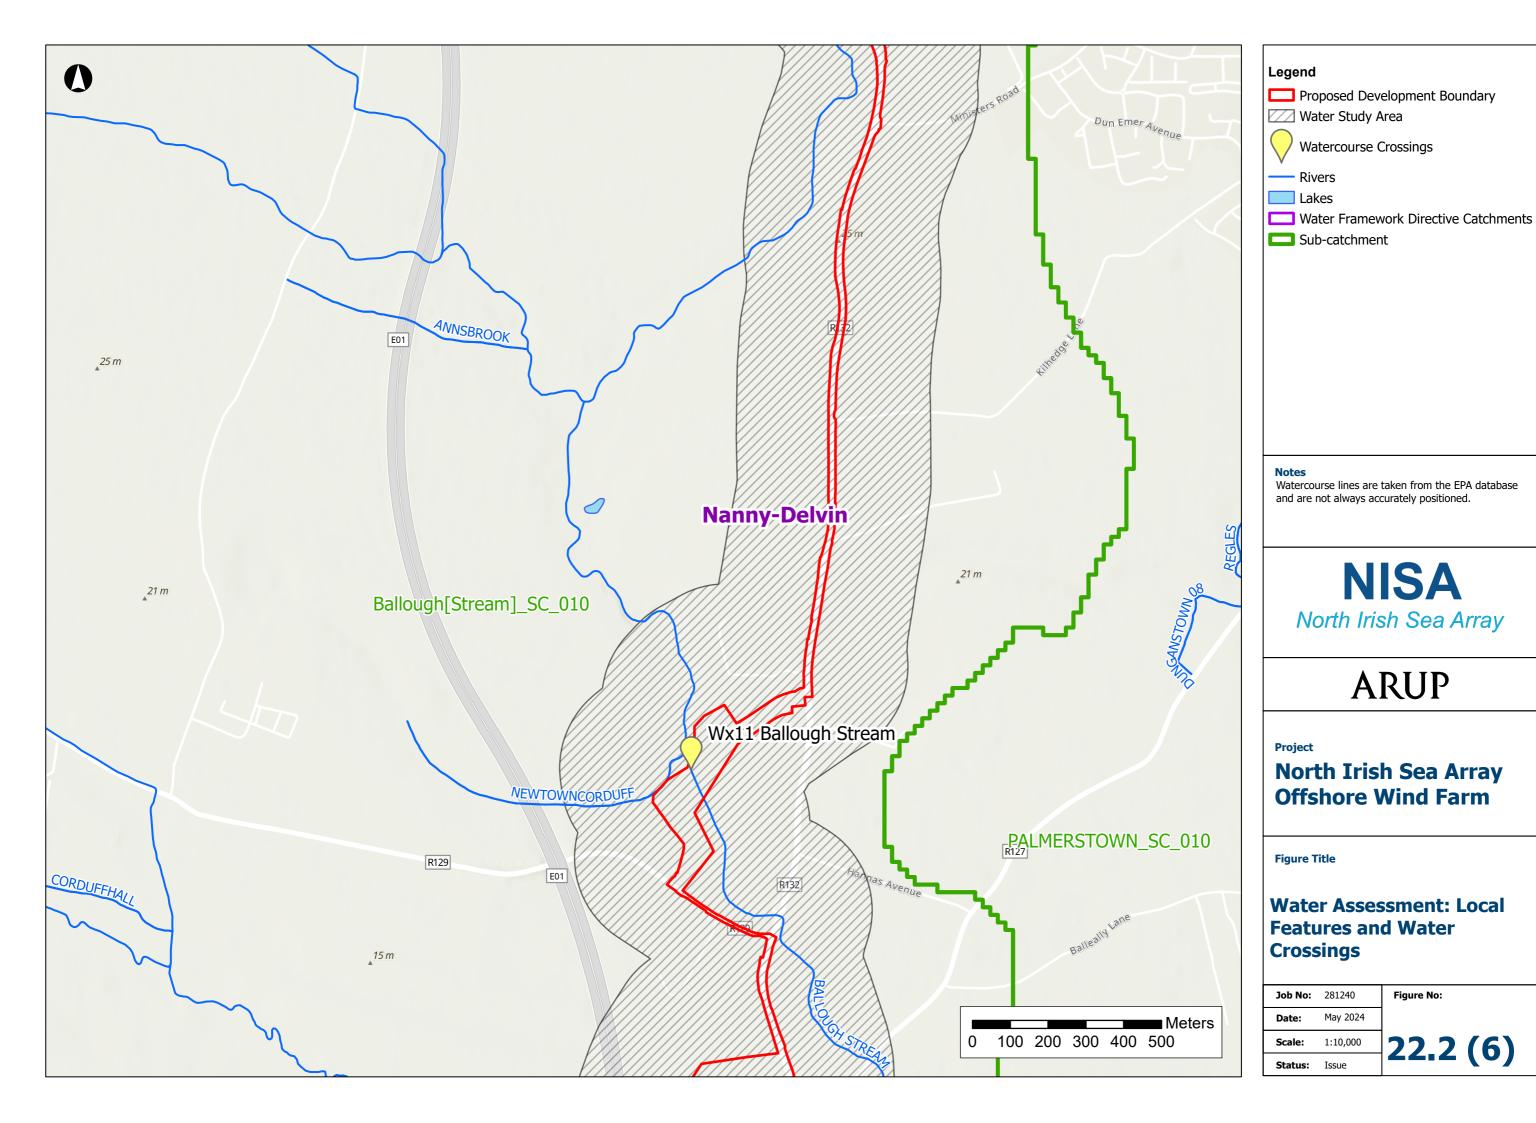

### Legend Proposed Development Boundary Water Study Area

Watercourse Crossings

Rivers

Lakes

Water Framework Directive Catchments

Sub-catchment

Watercourse lines are taken from the EPA database and are not always accurately positioned.

## **NISA**

North Irish Sea Array

### **ARUP**

### **North Irish Sea Array Offshore Wind Farm**

**Figure Title** 

### **Water Assessment: Local Features and Water Crossings**

| Job No: | 281240   | Figure No: |
|---------|----------|------------|
| Date:   | May 2024 |            |
| Scale:  | 1:10,000 | 22.2 (4)   |
| Status: | Issue    | ~~·~ (~)   |