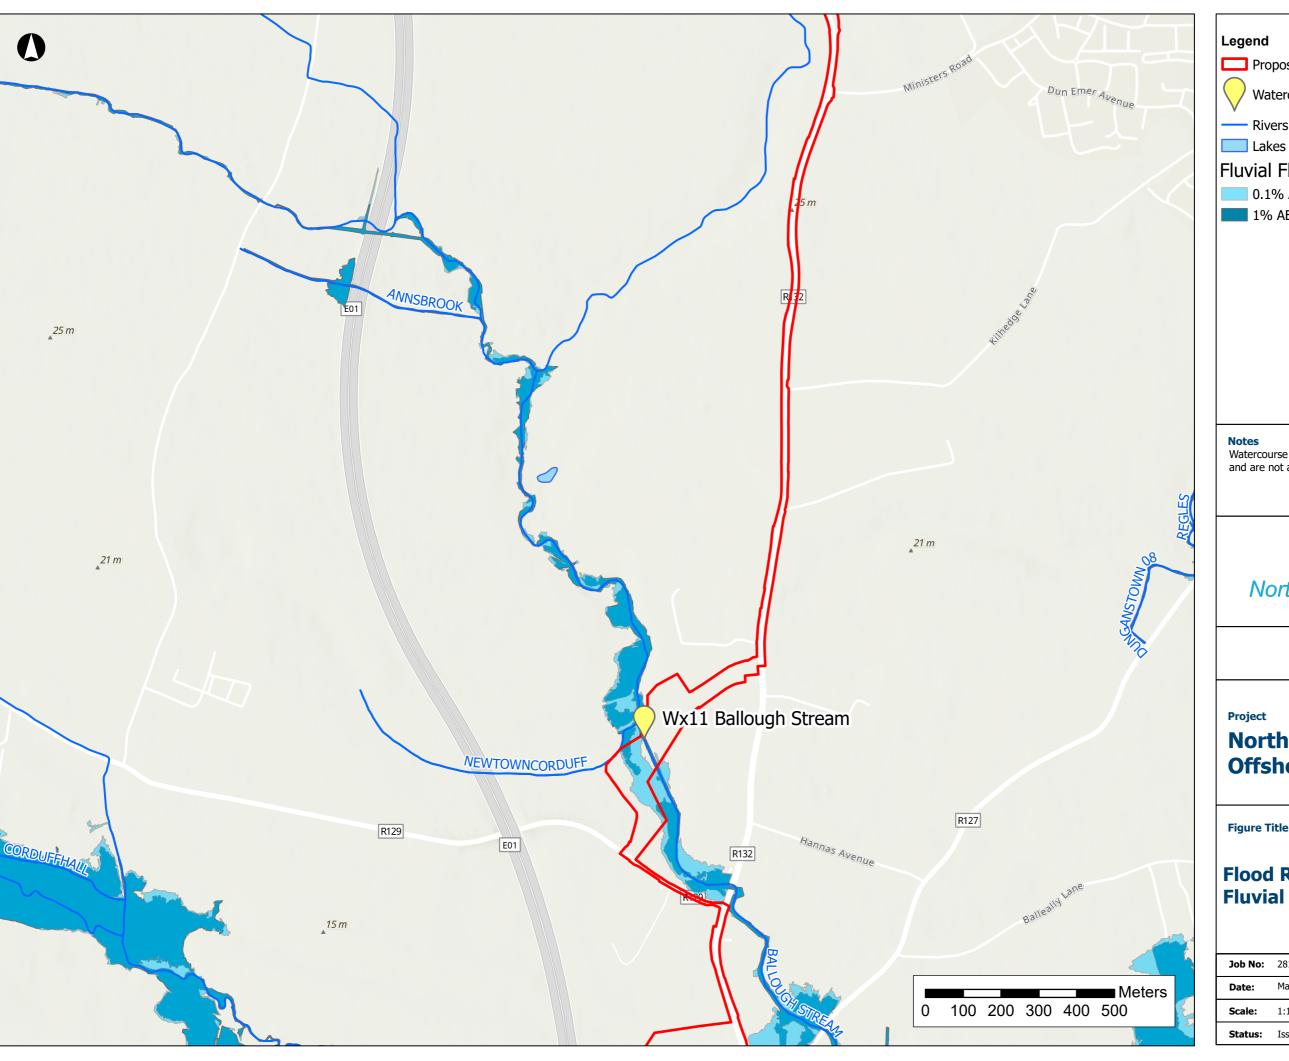

Proposed Development Boundary

Watercourse Crossings

Fluvial Flood Extents

Lakes

1% AEP

### **Notes**

Watercourse lines are taken from the EPA database and are not always accurately positioned.