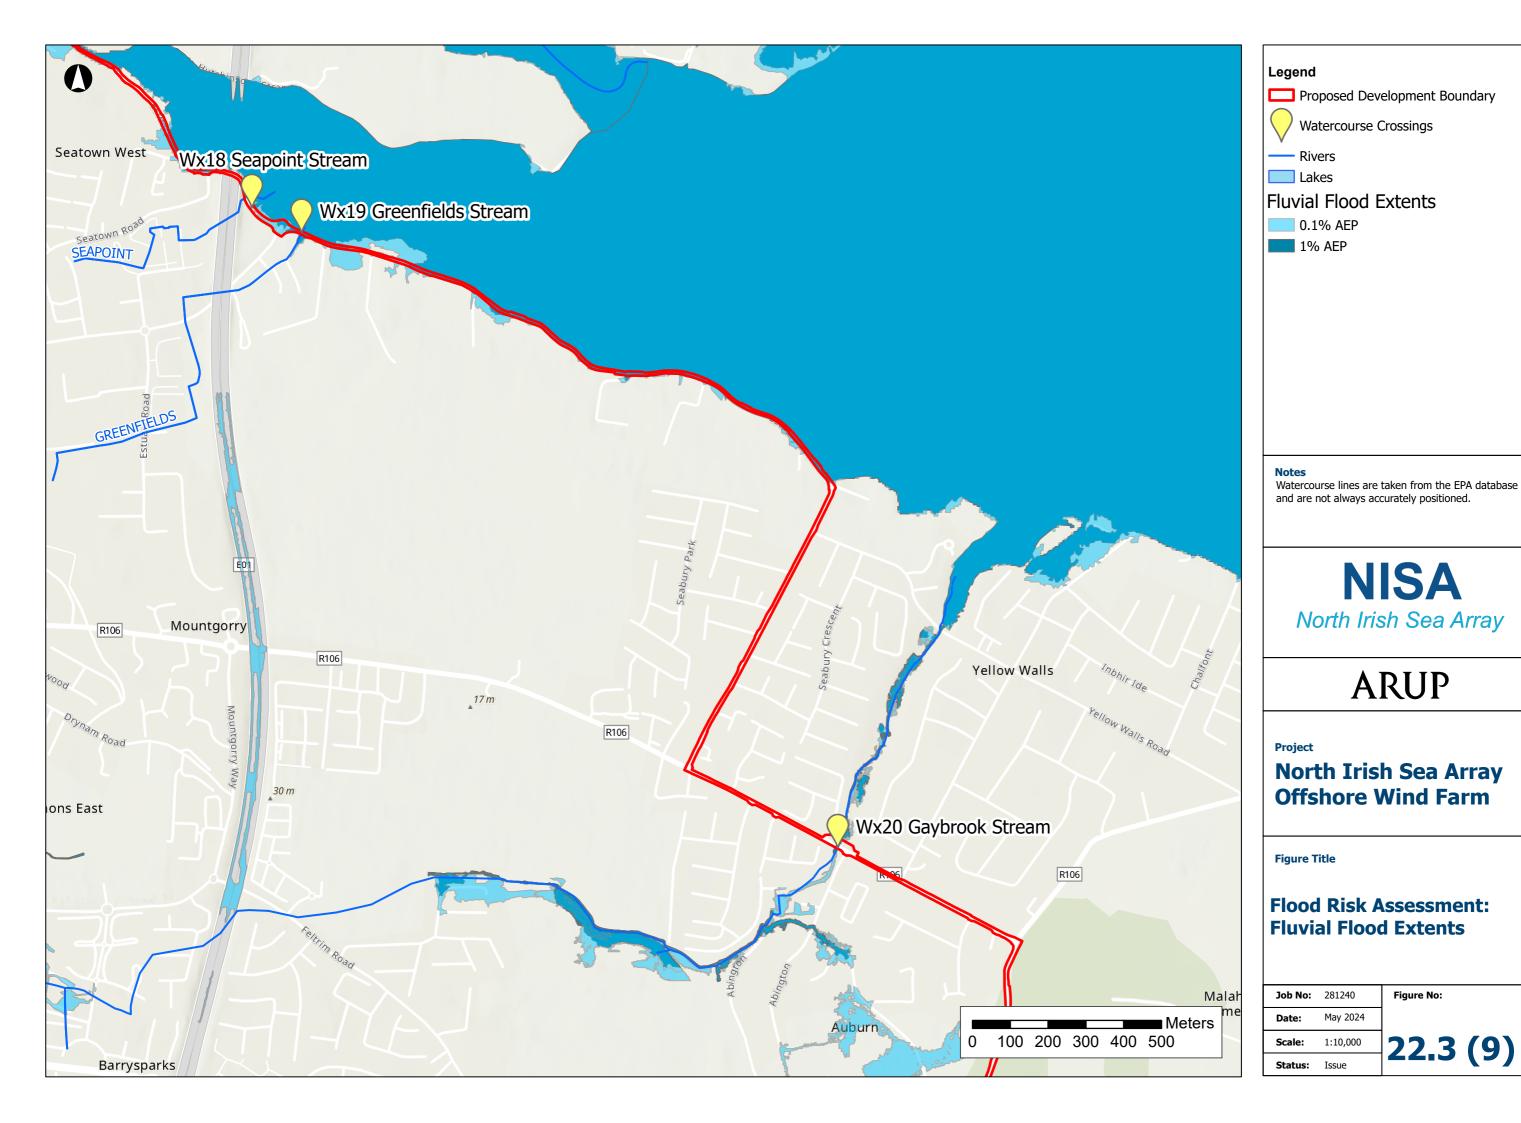

Watercourse Crossings

Fluvial Flood Extents

0.1% AEP

### Note

Watercourse lines are taken from the EPA database and are not always accurately positioned.

## **NISA**

North Irish Sea Array

### **ARUP**

Project

## **North Irish Sea Array Offshore Wind Farm**

Figure Title

| Job No: | 281240   | Figure No: |
|---------|----------|------------|
| Date:   | May 2024 |            |
| Scale:  | 1:10,000 | 22 3 (1    |
| Status: | Issue    | 22.5 (1    |