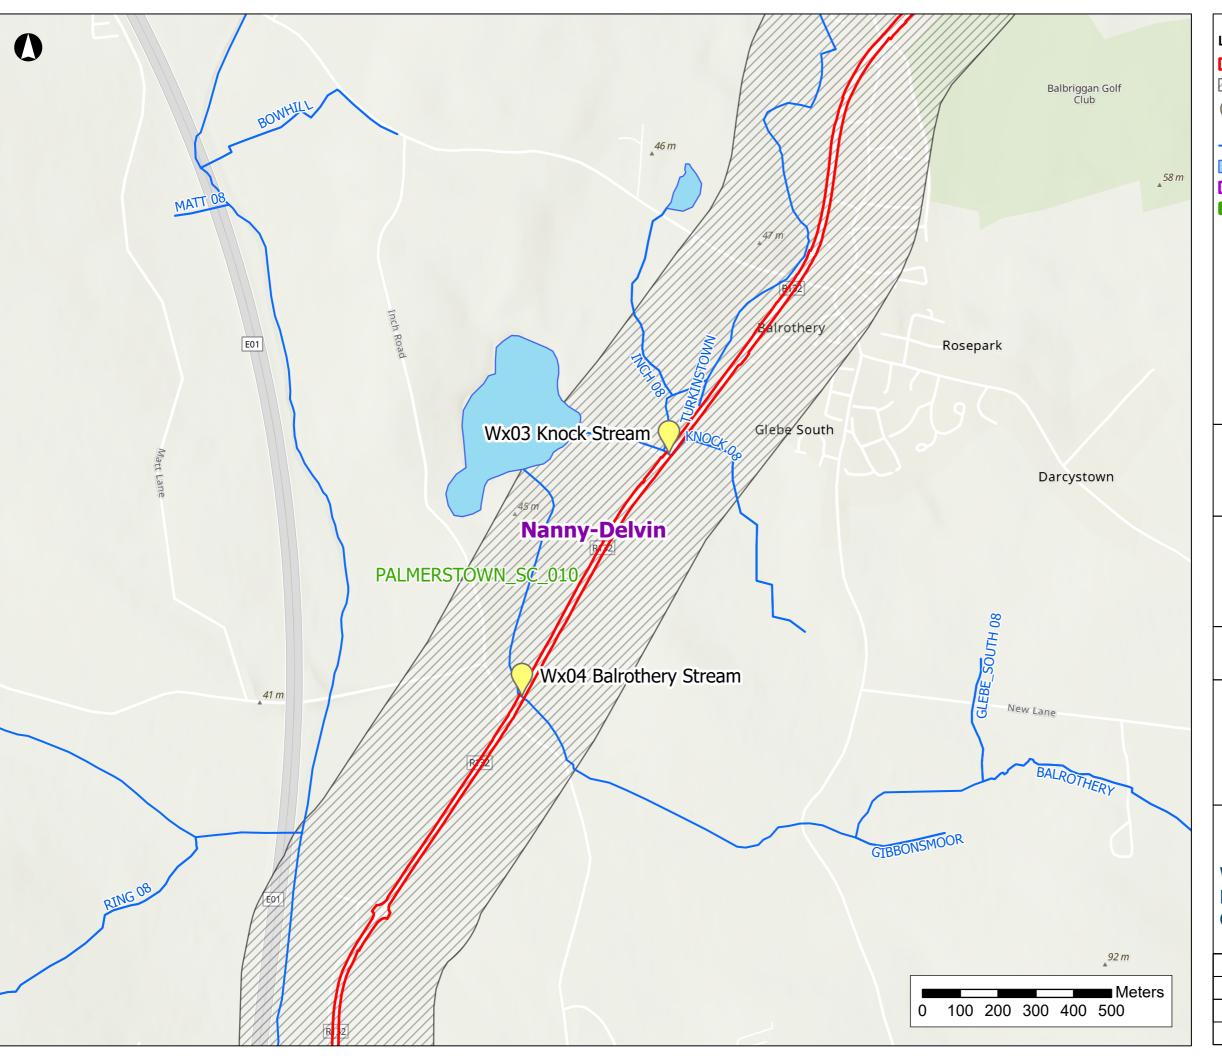

### Legend Proposed Development Boundary Water Study Area

Watercourse Crossings

Rivers

Lakes

Water Framework Directive Catchments

Sub-catchment

Watercourse lines are taken from the EPA database and are not always accurately positioned.

## **NISA**

North Irish Sea Array

### **ARUP**

### **North Irish Sea Array Offshore Wind Farm**

**Figure Title** 

### **Water Assessment: Local Features and Water Crossings**

| Job No: | 281240   | Figure No: |
|---------|----------|------------|
| Date:   | May 2024 |            |
| Scale:  | 1:10,000 | 22.2 (4)   |
| Status: | Issue    | ~~·~ (~)   |